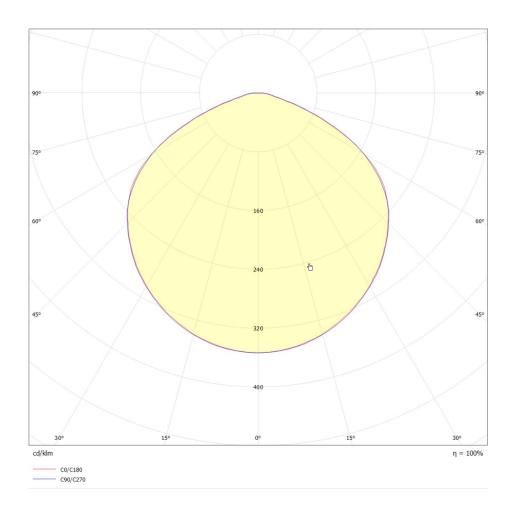

| Mounting    | Pendant                 | Dimmable | Yes (TRIAC, trailing edge) | Marking     | C E IP20 🐺 🗖       |
|-------------|-------------------------|----------|----------------------------|-------------|--------------------|
| Environment | Indoor                  | Source   | Included                   | Weight      | 3kgs               |
| Lampshade   | Ceramic                 |          | E27 led 13w 2700K 1100lm   | Cord lenght | 2000mm adjustable. |
| Frame       | Vegetal leather & metal | Voltage  | 220-250V                   |             |                    |



## LIGHT DISTRIBUTION



## PHASE-CUT DIMMING

All our products are delivered and tested with analog phase-cut dimming capability.

DALI

For most situations phase-cut dimming is the right way but for new projects for your modern home or for hospitality projects you may need the digital standard DALI. We also provide on request led drivers for DALI system, contact us !

## CASAMBI

Use your phone as a switch or dimmer. We provide the good solution with the Casambi system. Ask for it !