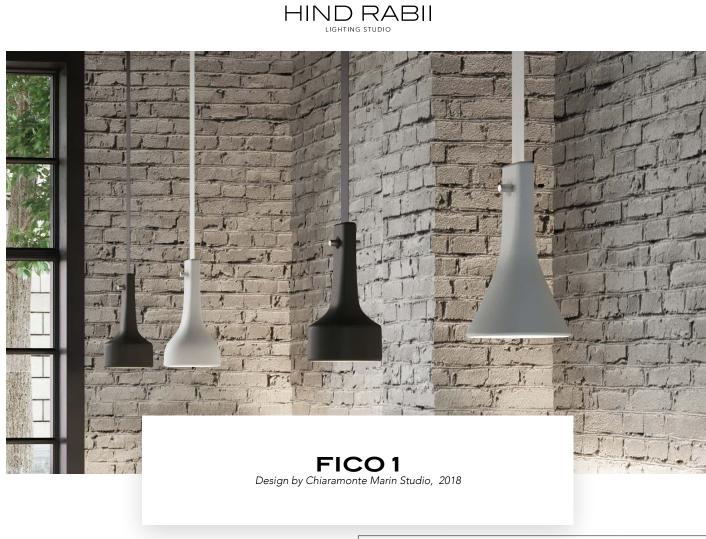

| Mounting    | Pendant                 | Dimmable | Yes (TRIAC, trailing edge) | Marking     | C E IP20 🐺 🗖       |
|-------------|-------------------------|----------|----------------------------|-------------|--------------------|
| Environment | Indoor                  | Source   | Included                   | Weight      | 3kgs               |
| Lampshade   | Ceramic                 |          | E27 led 13w 2700K 1100lm   | Cord lenght | 2000mm adjustable. |
| Frame       | Vegetal leather & metal | Voltage  | 220-250V                   |             |                    |



## LIGHT DISTRIBUTION



## PHASE-CUT DIMMING

All our products are delivered and tested with analog phase-cut dimming capability.

DALI

For most situations phase-cut dimming is the right way but for new pro