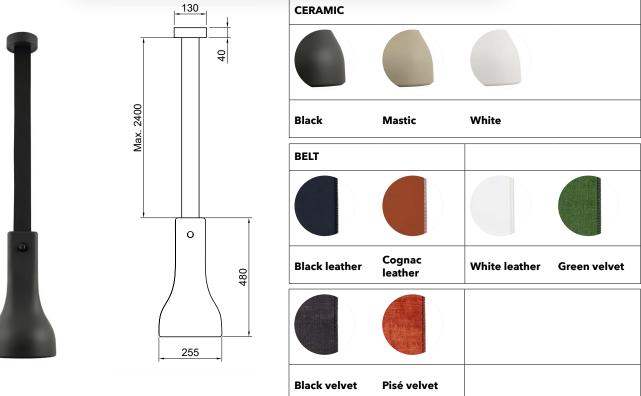

| Mounting    | Pendant                 | Dimmable | Yes (TRIAC, trailing edge) | Marking     | C E IP20 🐺 🗖       |
|-------------|-------------------------|----------|----------------------------|-------------|--------------------|
| Environment | Indoor                  | Source   | Included                   | Weight      | 3kgs               |
| Lampshade   | Ceramic                 |          | E27 led 13w 2700K 1100lm   | Cord lenght | 2000mm adjustable. |
| Frame       | Vegetal leather & metal | Voltage  | 220-250V                   |             |                    |